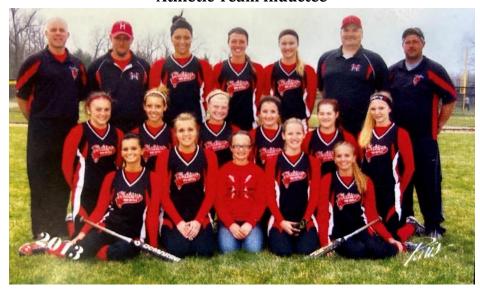

# 2013 Varsity Softball Team Athletic Team Inductee

Members of the 2013 Varsity Softball Team: Back Row: (I to r): Coach Kevin Pycraft, Coach Jeremy Hartwick, Felicia Santos, Rachel Younts, Jacki Stone, Coach Mark Jalovec, Coach Jeff Younts. Middle Row: (I to r): Ashley Friend, Amanda Hosmer, Dominique Waltz, Kaylee Slowik, Brittney Younts, Katie Wildfong. Front Row: (I to r): Jordan Jalovec, Cassidy VanBlargan, Manager Haylee Brant, Morgan Sundberg, Katie Flores.